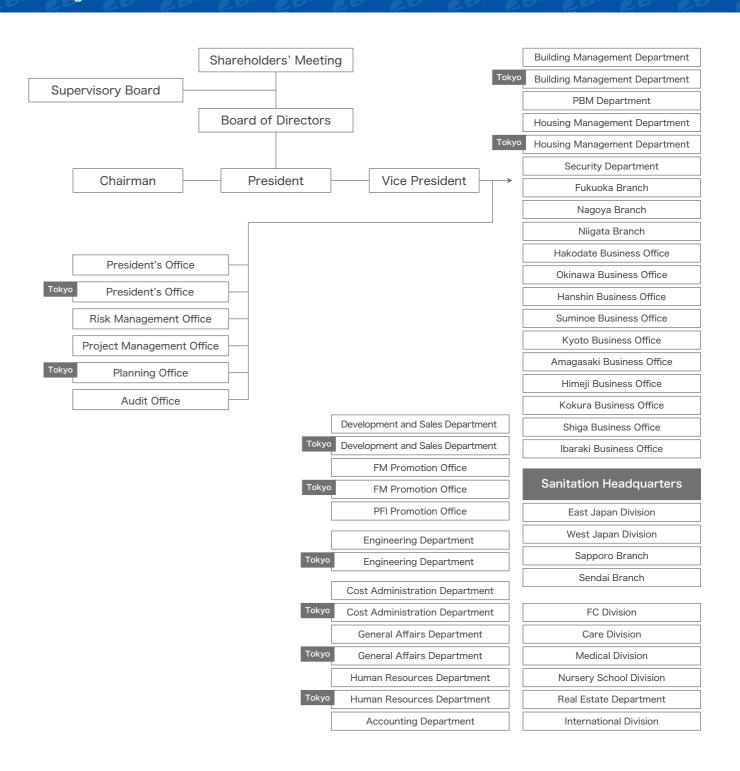

| Kokura Busines<br>Kokura-minami-ku                    |                                                                                                                                                                                                                     |  |  |  |
|                    | ■ Fukuoka Branch<br>Hakata-ku, Fukuoka                                                                                       | Okinawa Busine<br>Naha-shi, Okinawa                   |                                                                                                                                                                                                                     |  |  |  |

# Transition of consolidated sales -



# **Organizational Structure**



## **Group Companies**

#### ■ BEST PROPERTY CORPORATION

#### · Tokyo Head Office

Tennoz First Tower 17F, 2-2-4, Higashi-shinagawa, Shinagawa-ku, Tokyo, 140-0002

Telephone: +81-3-6864-0606 Fax: +81-3-5769-7772

#### Osaka Head Office

Sakaisuji Best Building 3F, 1-16-13, Minami-senba, Chuo-ku, Osaka 542-0081

Telephone: +81-6-6261-0110 Fax: +81-6-6261-1200

#### · Fukuoka Branch

Daihakata Building 5F, 2-20-1, Hakata-ekimae, Hakata-ku, Fukuoka, 812-0011

Telephone: +81-92-418-7211 Fax: +81-92-418-7212

#### · Nagoya Branch

ORE Nishiki 2 Chome Building 13F, 2-4-15, Nishiki, Nakaku, Nagoya-shi, Aichi, 460-0003

Telephone: +81-52-253-8286 Fax: +81-52-253-8287

Receiving commissions for property management work / Management, operation and tenants mediation service / Construction manageme