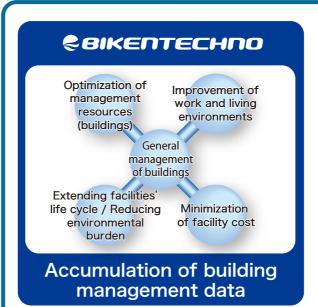

# General Management of Future "Facility Management"

From building management to supporting the optimization of our customers' management resources. Unlike the conventional entrusted management, we offer the strategy of building management, maintenance, and optimization based on our building management data from the the owners' viewpoints.

Optimization of building assets / Energy saving measurement / Extending building life/ Reduction of facility costs / Medium- and long-term building repair planning / Earthquake-resistance and disaster prevention / Security measurements